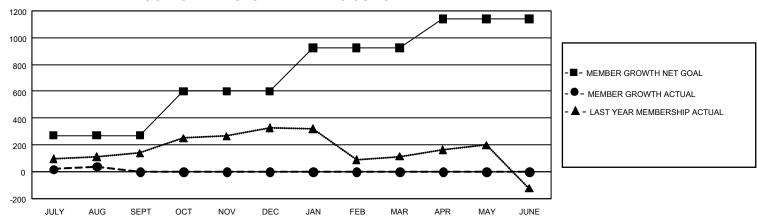

## GOALS AND ACTUAL MEMBERS CUMULATIVE

| DROPPED CLUBS: 3 |     | 54 CLUBS OF 257 ADDED 1 OR | GENDER DISTRIBUTION                |                |  |
|------------------|-----|----------------------------|------------------------------------|----------------|--|
|                  |     | MORE NEW MEMBERS           | MALE                               | 3,807 (59.99%) |  |
|                  |     |                            | FEMALE                             | 2,533 (39.91%) |  |
| DROPPED MEMBERS  |     |                            | NON BINARY                         | 0 (0.00%)      |  |
| DECEASED         | 12  |                            | PREFER NOT TO ANSWER               | 6 (0.09%)      |  |
| CLUB CANCELLED   | 35  |                            | TOTAL FAMILY UNIT MEMBERS          | 1,506          |  |
| OTHER            | 101 | CLICK HERE FOR             |                                    |                |  |
| TOTAL            | 148 | CUMULATIVE MEMBERSHIP DATA | FAMILY MEMBERS PAYING HALF DUES 87 |                |  |

## GMT Constitutional Area 8, Group E

REPORT DOES NOT INCLUDE CLUBS IN UNDISTRICTED AREAS.

| Clubs                 |               |           |               | Members               |                         |                         |                                                    |
|-----------------------|---------------|-----------|---------------|-----------------------|-------------------------|-------------------------|----------------------------------------------------|
| RESULTS FOR 2021-2022 |               |           |               | RESULTS FOR 2021-2022 |                         |                         |                                                    |
| QUARTER               | NEW CLUB GOAL | NEW CLUBS | DROPPED CLUBS | QUARTER ME            | MBER GROWTH NET<br>GOAL | MEMBER GROWTH<br>ACTUAL | DROPPED MEMBERS<br>ACTUAL (including<br>transfers) |
| JULY/AUG/SEPT         | 21            | 1         | 3             | JULY/AUG/SEPT         | 270                     | 240                     | 148                                                |
| OCT/NOV/DEC           | 24            | 0         | 0             | OCT/NOV/DEC           | 330                     | 0                       | 0                                                  |
| JAN/FEB/MAR           | 30            | 0         | 0             | JAN/FEB/MAR           | 325                     | 0                       | 0                                                  |
| APR/MAY/JUNE          | 27            | 0         | 0             | APR/MAY/JUNE          | 217                     | 0                       | 0                                                  |