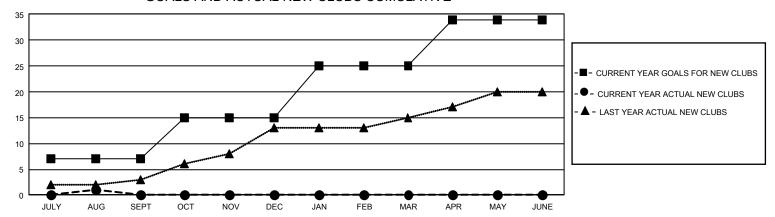

## GOALS AND ACTUAL NEW CLUBS CUMULATIVE

## GMT Constitutional Area 8, Group E

REPORT DOES NOT INCLUDE CLUBS IN UNDISTRICTED AREAS.

| Clubs                 |               |           |               | Members               |                         |                         |                                                    |
|-----------------------|---------------|-----------|---------------|-----------------------|-------------------------|-------------------------|----------------------------------------------------|
| RESULTS FOR 2021-2022 |               |           |               | RESULTS FOR 2021-2022 |                         |                         |                                                    |
| QUARTER               | NEW CLUB GOAL | NEW CLUBS | DROPPED CLUBS | QUARTER ME            | MBER GROWTH NET<br>GOAL | MEMBER GROWTH<br>ACTUAL | DROPPED MEMBERS<br>ACTUAL (including<br>transfers) |
| JULY/AUG/SEPT         | 21            | 1         | 3             | JULY/AUG/SEPT         | 270                     | 240                     | 148                                                |
| OCT/NOV/DEC           | 24            | 0         | 0             | OCT/NOV/DEC           | 330                     | 0                       | 0                                                  |
| JAN/FEB/MAR           | 30            | 0         | 0             | JAN/FEB/MAR           | 325                     | 0                       | 0                                                  |
| APR/MAY/JUNE          | 27            | 0         | 0             | APR/MAY/JUNE          | 217                     | 0                       | 0                                                  |